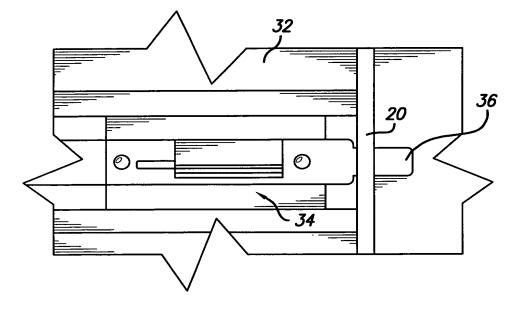

2/3

FIG. 3

JUL 1 9 2005 BADEW

Replacement Sheet United States Patent App No. 10/055,757 Title: Adjustable Door Guide Latch Slot Assembly Inventor: Rich Baranski Filing Date: January 22, 2002 Docket No.: 12521-017